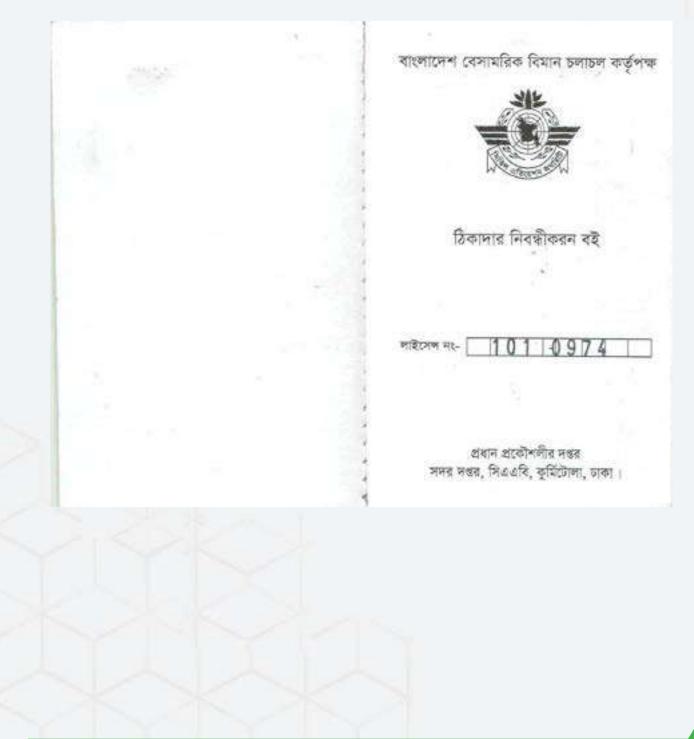

# LIST OF ENLISTMENT LICENSE

1. Civil Aviation Authority of Bangladesh (CAAB): License Class 'A' Unlimited (Civil & E/M).

2. Bangladesh Agriculture Research Institute (BARI): License- First Class.

3. Electrical License Board, Bangladesh: License-ABC Class.

### COMPANY NECESSARY DOCUMENTS