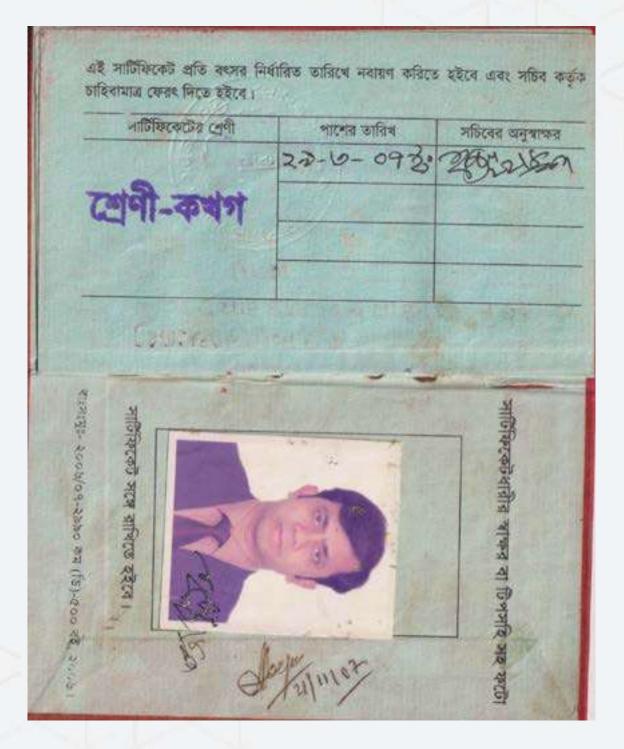

# LIST OF ENLISTMENT LICENSE

1. Civil Aviation Authority of Bangladesh (CAAB): License Class 'A' Unlimited (Civil & E/M).

2. Bangladesh Agriculture Research Institute (BARI): License- First Class.

3. Electrical License Board, Bangladesh: License-ABC Class.

4. Military Engineer Services, Bangladesh Army (MES): License- ·c· Class (Appear)

5. Bangladesh Rice Research Institute-BRRI- License- · First Class (Appear)