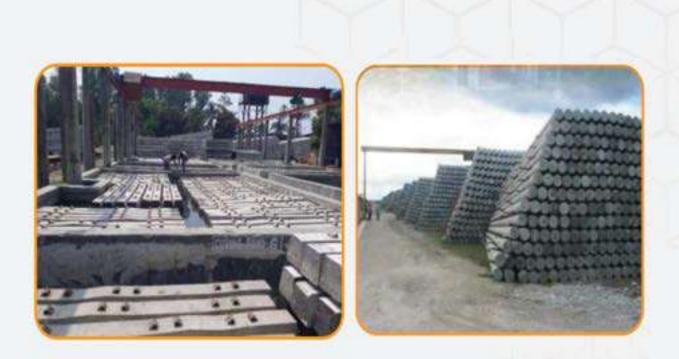

### EQUIPMENT LIST FOR CIVIL WORK

| SL | Name of equipment                              | Capacity       | Quantity  |
|----|------------------------------------------------|----------------|-----------|
| 1  | Excavator. K-TEC, CAT D11,                     | 9.0 Cum        | 1 No      |
|    | Do Karter pillar .CAT-627H                     | 5.Cum          | 1 no      |
|    | Do 140 HP JCB NXT205                           | 3.0 Cum        | 2 nos     |
| 2  | Loader LW956N, Chinese, Hydralic               | 5.0 MT         | 1 no      |
| 3  | Mobile crane Liebherr LTM 1500-8.1,            | 500 MT         | 1 no      |
| 4  | Roof whist                                     | 24 HP          | 2 nos     |
| 5  | Hanging crane china HAVAC 500 lbs.             | 15 floors+     | 1 no      |
| 6  | Generator parkins ,uk Alte ECP34-2S/4          | 100 kva,80 kva | 2 nos     |
| 7  | Dump truck                                     | Best quality   | 5 nos     |
| 8  | Water pump padrolo                             | Various type   | 10 nos    |
| 9  | Micro -Noah,                                   | Various type   | 3 nos     |
| 10 | Pick up                                        | Various type   | 5 nos     |
| 11 | Wielding                                       | Various type   | 6 nos     |
| 12 | Concrete mixer machine with hopper             | Various type   | 3 nos     |
| 13 | Vibrator (diesel, electric)                    | Various type   | 10 nos    |
| 14 | Core cutting machine                           | Various type   | 4 nos     |
| 15 | RCC, plaster, floor dismantling machine        | Various type   | 3 nos     |
| 16 | Situ pile machine, Boston engine               | Local standard | 2 nos     |
| 17 | Vacuum cleaning machine                        | Various size   | 4 nos     |
| 18 | Sand compactor machine, made in china          | Various size   | 2 nos     |
| 19 | Concrete breaker machine                       | Various size   | 5 nos     |
| 20 | Granting machine                               | Various size   | 10 nos    |
|    | Rod bending machine                            | Measuring      | 3 nos     |
|    | Total station, Theo daylight, Leveling Machine | Set            | 3 set     |
| 21 | Safety equipments                              | Various type   | 200 set   |
|    | Steel shutter                                  | Various type   | 15000 sft |
| 22 | Kodal, belcha, korai, hammer, etc              | Various type   | 200 nos   |