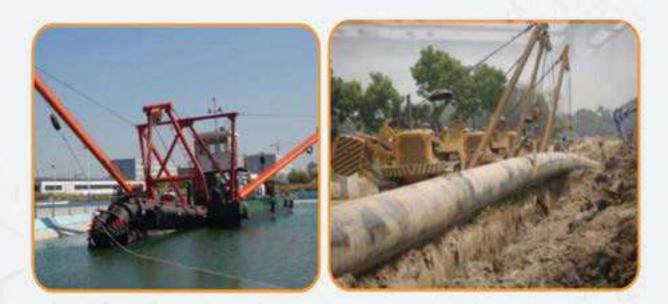

### EQUIPMENT LIST FOR CIVIL WORK

| SL | Name of equipment                              | Capacity       | Quantity  |
|----|------------------------------------------------|----------------|-----------|
| 1  | Excavator. K-TEC, CAT D11,                     | 9.0 Cum        | 1 No      |
|    | Do Karter pillar .CAT-627H                     | 5.Cum          | 1 no      |
|    | Do 140 HP JCB NXT205                           | 3.0 Cum        | 2 nos     |
| 2  | Loader LW956N, Chinese, Hydralic               | 5.0 MT         | 1 no      |
| 3  | Mobile crane Liebherr LTM 1500-8.1,            | 500 MT         | 1 no      |
| 4  | Roof whist                                     | 24 HP          | 2 nos     |
| 5  | Hanging crane china HAVAC 500 lbs.             | 15 floors+     | 1 no      |
| 6  | Generator parkins ,uk Alte ECP34-2S/4          | 100 kva,80 kva | 2 nos     |
| 7  | Dump truck                                     | Best quality   | 5 nos     |
| 8  | Water pump padrolo                             | Various type   | 10 nos    |
| 9  | Micro -Noah,                                   | Various type   | 3 nos     |
| 10 | Pick up                                        | Various type   | 5 nos     |
| 11 | Wielding                                       | Various type   | 6 nos     |
| 12 | Concrete mixer machine with hopper             | Various type   | 3 nos     |
| 13 | Vibrator (diesel, electric)                    | Various type   | 10 nos    |
| 14 | Core cutting machine                           | Various type   | 4 nos     |
| 15 | RCC, plaster, floor dismantling machine        | Various type   | 3 nos     |
| 16 | Situ pile machine, Boston engine               | Local standard | 2 nos     |
| 17 | Vacuum cleaning machine                        | Various size   | 4 nos     |
| 18 | Sand compactor machine, made in china          | Various size   | 2 nos     |
| 19 | Concrete breaker machine                       | Various size   | 5 nos     |
| 20 | Granting machine                               | Various size   | 10 nos    |
|    | Rod bending machine                            | Measuring      | 3 nos     |
|    | Total station, Theo daylight, Leveling Machine | Set            | 3 set     |
| 21 | Safety equipments                              | Various type   | 200 set   |
|    | Steel shutter                                  | Various type   | 15000 sft |
| 22 | Kodal, belcha, korai, hammer, etc              | Various type   | 200 nos   |

### LIST OF BORING EQUIPMENTS NO.1

| SL | Name of equipment                | Quantity |
|----|----------------------------------|----------|
| 01 | Rig (Mechanical)                 | 1 Set    |
| 02 | Mud pump                         | 1 Set    |
| 03 | Compressor                       | 1 Set    |
| 04 | 6" Drilling Pipe (length - 20')  | 62       |
| 05 | 40" Casing Pipe (length - 10')   | 1        |
| 06 | 36" Casing pipe (length 20')     | 6        |
| 07 | Chain ton                        | 8        |
| 08 | Centrifugal pump motor           | 2 sets   |
| 09 | 2", 3" Coil pipe                 | 6 coils  |
| 10 | Diesel generator (250 KVA)       | 1 set    |
| 11 | Welding generator                | 1 Set    |
| 12 | Welding machine                  | 2 sets   |
| 13 | Cutter (12", 18", 24", 30", 36") | 8        |
| 14 | 4", 6", 8", 14", 16", 18" Clamp  | 12 paire |
| 15 | 3" Jetting pipe (length - 20')   | 62       |
| 16 | Tent (Tirpal)                    | 4        |
| 17 | 85 HP Submersible pump motor set | 1 set    |
| 18 | 6" column pipe                   | 25       |
| 19 | Tool box (necessary equipments)  | 1set     |
| 20 | Wire for rig                     | 4 coil   |
| 21 | Helmet                           | 30       |
| 22 | Gumboot                          | 30 pairs |
| 23 | First aid box                    | 1 set    |